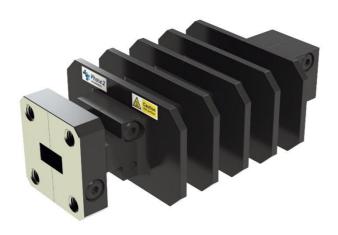

## **KEY FEATURES**

Low VSWR across full band

Compact design

Typical parameters for this unit are shown below, but other design flange types and heatsink fins, can be accommodated on request

## DATA SHEET WG22 60W LOAD 006860

| Key Specification |                 |
|-------------------|-----------------|
| Model             | 006860          |
| Frequency Range   | 26.5 - 40.0 GHz |
| VSWR              | < 1.15:1        |
| Power CW          | 60 W            |

| Mechanical |                        |
|------------|------------------------|
| Housing    | Aluminium              |
| Flange     | UG-599/U               |
| Weight     | < 60g                  |
| RoHs       | Compliant              |
| Length     | 65 +/-0.5 mm           |
| Finish     | Semi-gloss black paint |