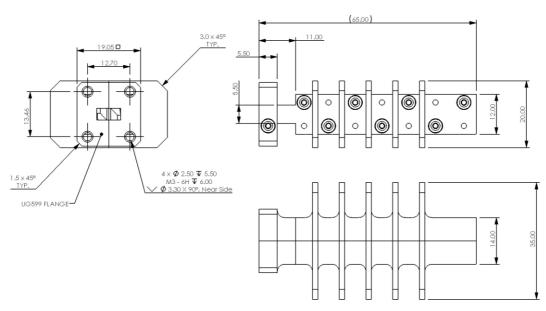

| Mechanical |                        |
|------------|------------------------|
| Housing    | Aluminium              |
| Flange     | UG-599/U               |
| Weight     | < 60g                  |
| RoHs       | Compliant              |
| Length     | 65 +/-0.5 mm           |
| Finish     | Semi-gloss black paint |