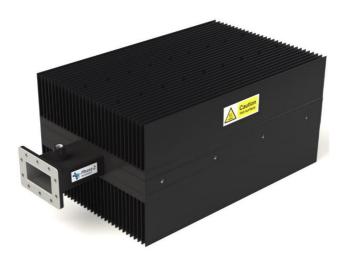

## DATA SHEET WG 10 2.5kW HIGH POWER LOAD 006322

## **KEY FEATURES**

Low VSWR across full band

High power up to 2.5kW CW

Low temperature increase at full power with natural convection (in vertical position)

Sealed up to 15 psig

Dry air inlet can be included

Bespoke high power load

Typical parameters for this unit are shown below, but other design and flange types can be accommodated on request