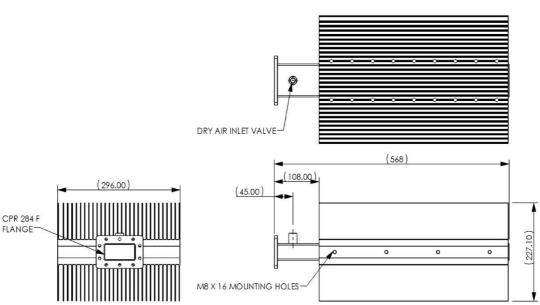

| Mechanical |            |
|------------|------------|
| Housing    | Aluminium  |
| Flange     | CPR 284 F  |
| Weight     | <30.5 kg   |
| RoHs       | Compliant  |
| Length     | 568 +/-1.0 |

 $\label{eq:Note:All information} \textbf{Note: All information is correct at date of issue. Specifications are subject to change without notice}$ 