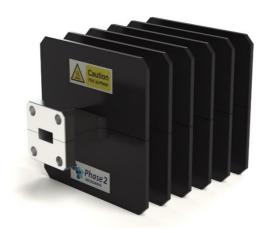

## **KEY FEATURES**

Low VSWR across full band Sealed up to 15 psig Bespoke load

Typical parameters for this unit are shown below, but other design flange types and heatsink fins can be accommodated on request

## DATA SHEET WG 22 100W LOAD 006155

| Key Specification    |               |
|----------------------|---------------|
| Model                | 006155        |
| Passband             | 26.5-40.0 GHz |
| Passband Return Loss | >20dB         |
| Power CW             | 100 W         |