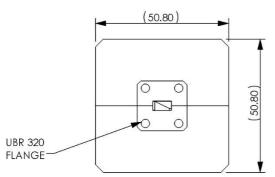

| Aluminium    |
|--------------|
| UBR 320      |
| <82 g        |
| Compliant    |
| 83 +/-0.5 mm |
|              |

 ${\it Note: All information is correct at date of issue. Specifications are subject to change without notice}\\$ 