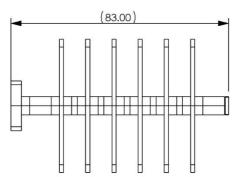

| Aluminium    |
|--------------|
| UBR 320      |
| <82 g        |
| Compliant    |
| 83 +/-0.5 mm |
|              |

 ${\it Note: All information is correct at date of issue. Specifications are subject to change without notice}\\$ 