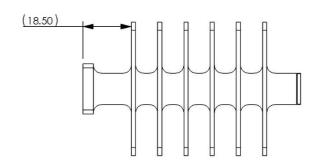

| Aluminium    |
|--------------|
| UBR 320      |
| <82 g        |
| Compliant    |
| 83 +/-0.5 mm |
|              |

 ${\it Note: All information is correct at date of issue. Specifications are subject to change without notice}\\$ 