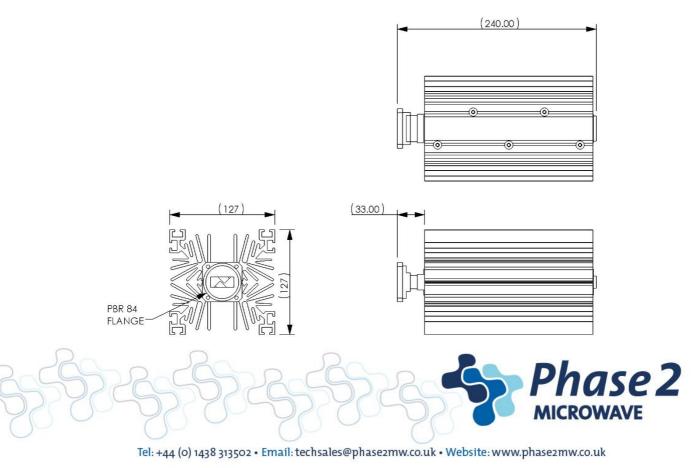

| Mechanical |               |
|------------|---------------|
| Housing    | Aluminium     |
| Flange     | PBR 84        |
| Weight     | <3.3 Kg       |
| RoHs       | Compliant     |
| Length     | 240 +/-1.0 mm |