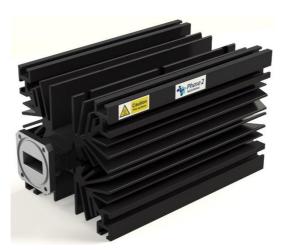

## **KEY FEATURES**

Low VSWR across full band High power up to 1kW CW Low profile Sealed up to 15 psi Bespoke high power load.

Typical parameters for this unit are shown below, but other designs and flange types can be accommodated on request

| Mechanical |               |
|------------|---------------|
| Housing    | Aluminium     |
| Flange     | PBR 84        |
| Weight     | <3.3 Kg       |
| RoHs       | Compliant     |
| Length     | 240 +/-1.0 mm |