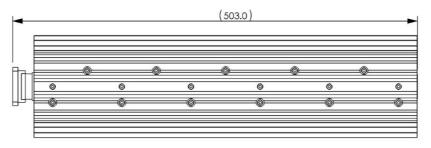

| Mechanical |                |
|------------|----------------|
| Housing    | Aluminium      |
| Flange     | PBR 84         |
| Weight     | <8.7 Kg        |
| RoHs       | Compliant      |
| Length     | 503 +/-1.00 mm |