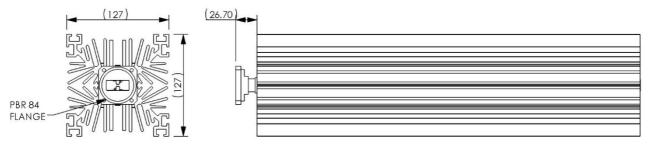

| Mechanical |                |
|------------|----------------|
| Housing    | Aluminium      |
| Flange     | PBR 84         |
| Weight     | <8.7 Kg        |
| RoHs       | Compliant      |
| Length     | 503 +/-1.00 mm |