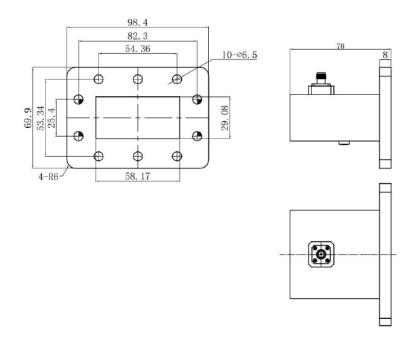

| Environmental     |                      |
|-------------------|----------------------|
| Temperature Range | -40 to +70 Degrees C |

| Mechanical                |                                |
|---------------------------|--------------------------------|
| Waveguide Material        | Aluminium                      |
| Finish                    | Acid Passivation & Black Paint |
| Interface Control Drawing | 007372-ICD                     |
| RoHS                      | Compliant                      |