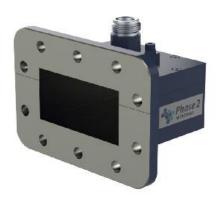

## **Datasheet**

WG11A (WR229) to SMA F Right Angle Transition, Full Band

## WG11A (WR229) to SMA F Right Angle Transition, Full Band

| Key Specification   |               |
|---------------------|---------------|
| Model Number        | 007372        |
| Waveguide           | WG11A (WR229) |
| Coaxial Connector   | SMA F         |
| Operating Frequency | 3.22 – 4.9GHz |
| VSWR                | <1.2:1        |
| Power Handling      | 10W           |
| Configuration       | Right Angle   |
| Flange Type         | UDR40         |