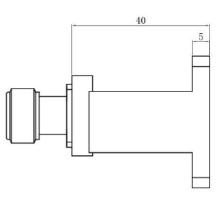

## Datasheet

WG17 (WR75) to N Type Female End Launch Transition,

**Full Band** 

| Key Specification   |               |
|---------------------|---------------|
| Model Number        | 007406        |
| Waveguide           | WG17 (WR75)   |
| Coaxial Connector   | N Type Female |
| Operating Frequency | 9.84 - 15GHz  |
| VSWR                | <1.2:1        |
| Power Handling      | 50W           |
| Configuration       | End Launch    |
| Flange Type         | UBR120        |

## Environmental

**Temperature Range** 

-40 to +70 Degrees C

| Mechanical                |                                |
|---------------------------|--------------------------------|
| Waveguide Material        | Aluminium                      |
| Connector Material        | Passivated stainless steel     |
| Finish                    | Acid Passivation & Black Paint |
| Interface Control Drawing | 007406-ICD                     |
| RoHS                      | Compliant                      |