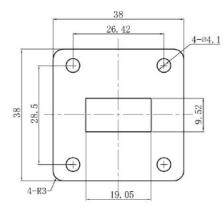

## Environmental

**Temperature Range** 

-40 to +70 Degrees C

| Mechanical                |                                |
|---------------------------|--------------------------------|
| Waveguide Material        | Aluminium                      |
| Connector Material        | Passivated stainless steel     |
| Finish                    | Acid Passivation & Black Paint |
| Interface Control Drawing | 007406-ICD                     |
| RoHS                      | Compliant                      |