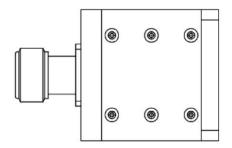

## Environmental

**Temperature Range** 

-40 to +70 Degrees C

| Mechanical                |                                |
|---------------------------|--------------------------------|
| Waveguide Material        | Aluminium                      |
| Connector Material        | Passivated stainless steel     |
| Finish                    | Acid Passivation & Black Paint |
| Interface Control Drawing | 007406-ICD                     |
| RoHS                      | Compliant                      |