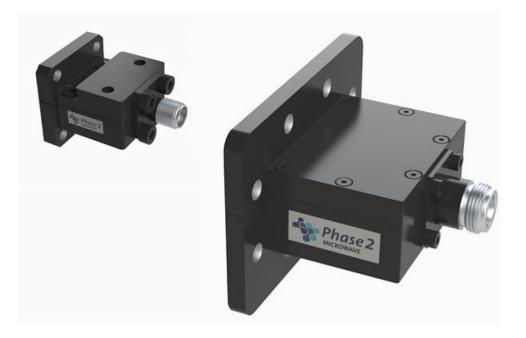

**Datasheet** WG17 (WR75) to N Type Female End Launch Transition, Full Band

## Datasheet

WG17 (WR75) to N Type Female End Launch Transition,

**Full Band** 

| Key Specification   |               |
|---------------------|---------------|
| Model Number        | 007406        |
| Waveguide           | WG17 (WR75)   |
| Coaxial Connector   | N Type Female |
| Operating Frequency | 9.84 - 15GHz  |
| VSWR                | <1.2:1        |
| Power Handling      | 50W           |
| Configuration       | End Launch    |
| Flange Type         | UBR120        |