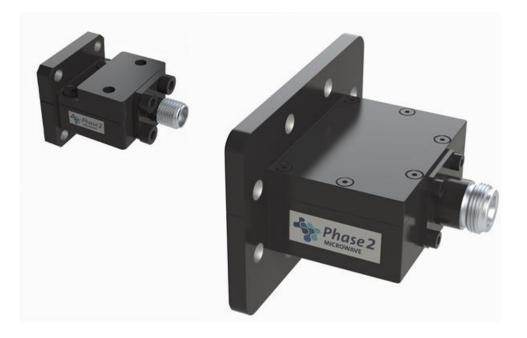

## Datasheet

WG14 (WR137) to N Type Female End Launch Transition,

**Full Band** 

| Key Specification   |                |
|---------------------|----------------|
| Model Number        | 007403         |
| Waveguide           | WG14 (WR137)   |
| Coaxial Connector   | N Type Female  |
| Operating Frequency | 5.38 - 8.17GHz |
| VSWR                | <1.2:1         |
| Power Handling      | 150W           |
| Configuration       | End Launch     |
| Flange Type         | UDR70          |