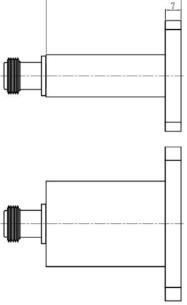

## Datasheet

WG14 (WR137) to N Type Female End Launch Transition,

**Full Band** 

| Key Specification   |                |
|---------------------|----------------|
| Model Number        | 007403         |
| Waveguide           | WG14 (WR137)   |
| Coaxial Connector   | N Type Female  |
| Operating Frequency | 5.38 - 8.17GHz |
| VSWR                | <1.2:1         |
| Power Handling      | 150W           |
| Configuration       | End Launch     |
| Flange Type         | UDR70          |

## Environmental

Temperature Range

-40 to +70 Degrees C

| Mechanical                |                                |
|---------------------------|--------------------------------|
| Waveguide Material        | Aluminium                      |
| Connector Material        | Passivated stainless steel     |
| Finish                    | Acid Passivation & Black Paint |
| Interface Control Drawing | 007403-ICD                     |
| RoHS                      | Compliant                      |