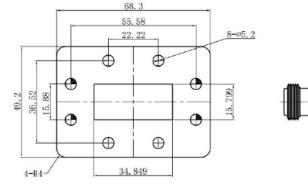

## Environmental

Temperature Range

-40 to +70 Degrees C

| Mechanical                |                                |
|---------------------------|--------------------------------|
| Waveguide Material        | Aluminium                      |
| Connector Material        | Passivated stainless steel     |
| Finish                    | Acid Passivation & Black Paint |
| Interface Control Drawing | 007403-ICD                     |
| RoHS                      | Compliant                      |