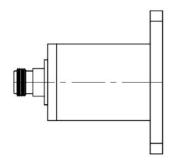

## Datasheet

WG13 (WR159) to N Type Female End Launch Transition,

**Full Band** 

| Key Specification   |                |
|---------------------|----------------|
| Model Number        | 007402         |
| Waveguide           | WG13 (WR159)   |
| Coaxial Connector   | N Type Female  |
| Operating Frequency | 4.64 – 7.05GHz |
| VSWR                | <1.2:1         |
| Power Handling      | 150W           |
| Configuration       | End Launch     |
| Flange Type         | UDR58          |

## Environmental

Temperature Range

-40 to +70 Degrees C

| Mechanical                |                                |
|---------------------------|--------------------------------|
| Waveguide Material        | Aluminium                      |
| Connector Material        | Passivated stainless steel     |
| Finish                    | Acid Passivation & Black Paint |
| Interface Control Drawing | 00xxx-ICD                      |
| RoHS                      | Compliant                      |