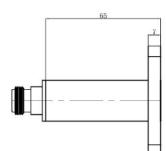

## Datasheet

WG13 (WR159) to N Type Female End Launch Transition,

**Full Band** 

| Key Specification   |                |
|---------------------|----------------|
| Model Number        | 007402         |
| Waveguide           | WG13 (WR159)   |
| Coaxial Connector   | N Type Female  |
| Operating Frequency | 4.64 – 7.05GHz |
| VSWR                | <1.2:1         |
| Power Handling      | 150W           |
| Configuration       | End Launch     |
| Flange Type         | UDR58          |

## Environmental

Temperature Range

-40 to +70 Degrees C

| Mechanical                |                                |
|---------------------------|--------------------------------|
| Waveguide Material        | Aluminium                      |
| Connector Material        | Passivated stainless steel     |
| Finish                    | Acid Passivation & Black Paint |
| Interface Control Drawing | 00xxx-ICD                      |
| RoHS                      | Compliant                      |