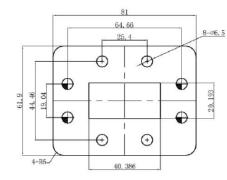

## Datasheet

WG13 (WR159) to N Type Female End Launch Transition,

**Full Band** 

| Key Specification   |                |
|---------------------|----------------|
| Model Number        | 007402         |
| Waveguide           | WG13 (WR159)   |
| Coaxial Connector   | N Type Female  |
| Operating Frequency | 4.64 – 7.05GHz |
| VSWR                | <1.2:1         |
| Power Handling      | 150W           |
| Configuration       | End Launch     |
| Flange Type         | UDR58          |

## Environmental

Temperature Range

-40 to +70 Degrees C

| Mechanical                |                                |
|---------------------------|--------------------------------|
| Waveguide Material        | Aluminium                      |
| Connector Material        | Passivated stainless steel     |
| Finish                    | Acid Passivation & Black Paint |
| Interface Control Drawing | 00xxx-ICD                      |
| RoHS                      | Compliant                      |