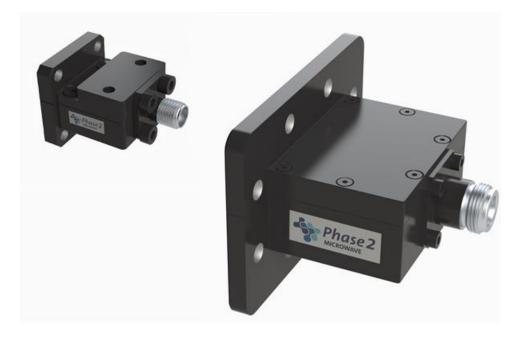

## **Datasheet** WG13 (WR159) to N Type Female End Launch Transition, Full Band

## Datasheet

WG13 (WR159) to N Type Female End Launch Transition,

**Full Band** 

| Key Specification   |                |
|---------------------|----------------|
| Model Number        | 007402         |
| Waveguide           | WG13 (WR159)   |
| Coaxial Connector   | N Type Female  |
| Operating Frequency | 4.64 – 7.05GHz |
| VSWR                | <1.2:1         |
| Power Handling      | 150W           |
| Configuration       | End Launch     |
| Flange Type         | UDR58          |