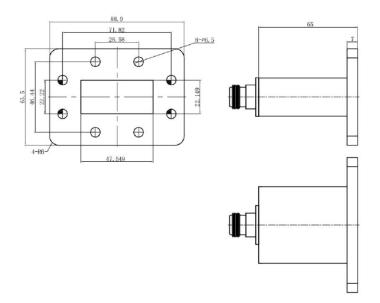

## WG12 (WR187) to N Type Female End Launch Transition, Full Band

| Key Specification   |                |
|---------------------|----------------|
| Model Number        | 007401         |
| Waveguide           | WG12 (WR187)   |
| Coaxial Connector   | N Type Female  |
| Operating Frequency | 3.94 – 5.99GHz |
| VSWR                | <1.2:1         |
| Power Handling      | 150W           |
| Configuration       | End Launch     |
| Flange Type         | UDR48          |

| Environmental     |                      |
|-------------------|----------------------|
| Temperature Range | -40 to +70 Degrees C |

| Mechanical                |                                |
|---------------------------|--------------------------------|
| Waveguide Material        | Aluminium                      |
| Connector Material        | Passivated stainless steel     |
| Finish                    | Acid Passivation & Black Paint |
| Interface Control Drawing | 007401-ICD                     |
| RoHS                      | Compliant                      |