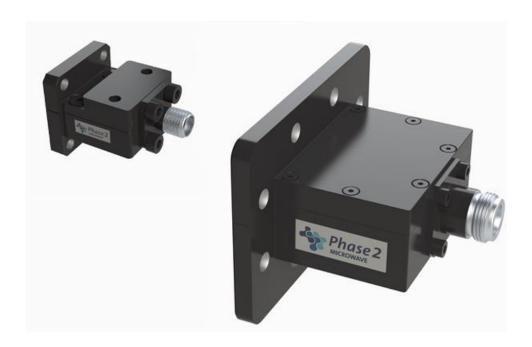

## **Datasheet**

WG12 (WR187) to N Type Female End Launch Transition, Full Band

## **Product Overview**

Phase 2 Microwaves Ltd offers a range of standard waveguide to coaxial transitions in both right angle and end launch configurations covering many waveguide bands from 2.6 to 26.5GHz.

## WG12 (WR187) to N Type Female End Launch Transition, Full Band

| Key Specification   |                |
|---------------------|----------------|
| Model Number        | 007401         |
| Waveguide           | WG12 (WR187)   |
| Coaxial Connector   | N Type Female  |
| Operating Frequency | 3.94 – 5.99GHz |
| VSWR                | <1.2:1         |
| Power Handling      | 150W           |
| Configuration       | End Launch     |
| Flange Type         | UDR48          |