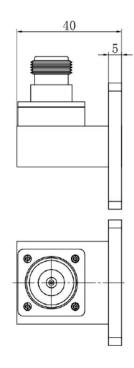

## Datasheet

WG15 (WR112) to N Type Female RA Transition, Full

Band

| Key Specification   |                |
|---------------------|----------------|
| Model Number        | 007397         |
| Waveguide           | WG15 (WR112)   |
| Coaxial Connector   | N Type Female  |
| Operating Frequency | 6.57 – 9.99GHz |
| VSWR                | <1.2:1         |
| Power Handling      | 150W           |
| Configuration       | Right Angle    |
| Flange Type         | UBR84          |

## Environmental

Temperature Range

-40 to +70 Degrees C

| Mechanical                |                                |
|---------------------------|--------------------------------|
| Waveguide Material        | Aluminium                      |
| Connector Material        | Passivated stainless steel     |
| Finish                    | Acid Passivation & Black Paint |
| Interface Control Drawing | 007397-ICD                     |
| RoHS                      | Compliant                      |