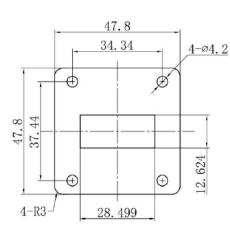

## Datasheet

WG15 (WR112) to N Type Female RA Transition, Full

Band

| Key Specification   |                |
|---------------------|----------------|
| Model Number        | 007397         |
| Waveguide           | WG15 (WR112)   |
| Coaxial Connector   | N Type Female  |
| Operating Frequency | 6.57 – 9.99GHz |
| VSWR                | <1.2:1         |
| Power Handling      | 150W           |
| Configuration       | Right Angle    |
| Flange Type         | UBR84          |

## Environmental

Temperature Range

-40 to +70 Degrees C

| Mechanical                |                                |
|---------------------------|--------------------------------|
| Waveguide Material        | Aluminium                      |
| Connector Material        | Passivated stainless steel     |
| Finish                    | Acid Passivation & Black Paint |
| Interface Control Drawing | 007397-ICD                     |
| RoHS                      | Compliant                      |