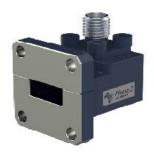

# WG14 (WR137) to N Type Female RA Transition, Full Band

| Key Specification   |                           |
|---------------------|---------------------------|
| Model Number        | 007396                    |
| Waveguide           | WG14 (WR137)              |
| Coaxial Connector   | N Type Female             |
| Operating Frequency | 5.38 - 8.17GHz            |
| VSWR                | <1.2:1                    |
| Power Handling      | 50W                       |
| Configuration       | Right Angle               |
| Flange Type         | UDR70, equivalent CPR137F |