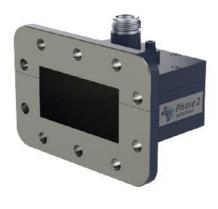

# WG14 (WR137) to N Type Female RA Transition, Full Band

| Key Specification   |                           |
|---------------------|---------------------------|
| Model Number        | 007396                    |
| Waveguide           | WG14 (WR137)              |
| Coaxial Connector   | N Type Female             |
| Operating Frequency | 5.38 - 8.17GHz            |
| VSWR                | <1.2:1                    |
| Power Handling      | 50W                       |
| Configuration       | Right Angle               |
| Flange Type         | UDR70, equivalent CPR137F |