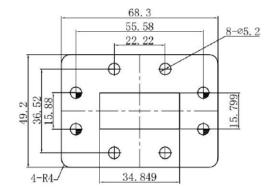

| Environmental     |                      |
|-------------------|----------------------|
| Temperature Range | -40 to +70 Degrees C |

| Mechanical                |                                |
|---------------------------|--------------------------------|
| Waveguide Material        | Aluminium                      |
| Connector Material        | Passivated stainless steel     |
| Finish                    | Acid Passivation & Black Paint |
| Interface Control Drawing | 007396-ICD                     |
| RoHS                      | Compliant                      |