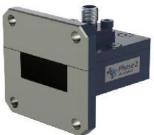

# WG14 (WR137) to N Type Female RA Transition, Full Band

| Key Specification   |                           |
|---------------------|---------------------------|
| Model Number        | 007396                    |
| Waveguide           | WG14 (WR137)              |
| Coaxial Connector   | N Type Female             |
| Operating Frequency | 5.38 - 8.17GHz            |
| VSWR                | <1.2:1                    |
| Power Handling      | 50W                       |
| Configuration       | Right Angle               |
| Flange Type         | UDR70, equivalent CPR137F |