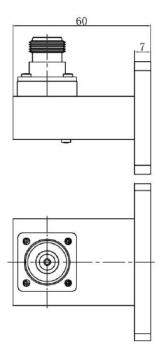

# WG14 (WR137) to N Type Female RA Transition, Full Band

| Key Specification   |                           |
|---------------------|---------------------------|
| Model Number        | 007396                    |
| Waveguide           | WG14 (WR137)              |
| Coaxial Connector   | N Type Female             |
| Operating Frequency | 5.38 - 8.17GHz            |
| VSWR                | <1.2:1                    |
| Power Handling      | 50W                       |
| Configuration       | Right Angle               |
| Flange Type         | UDR70, equivalent CPR137F |

| Environmental     |                      |
|-------------------|----------------------|
| Temperature Range | -40 to +70 Degrees C |

| Mechanical                |                                |
|---------------------------|--------------------------------|
| Waveguide Material        | Aluminium                      |
| Connector Material        | Passivated stainless steel     |
| Finish                    | Acid Passivation & Black Paint |
| Interface Control Drawing | 007396-ICD                     |
| RoHS                      | Compliant                      |