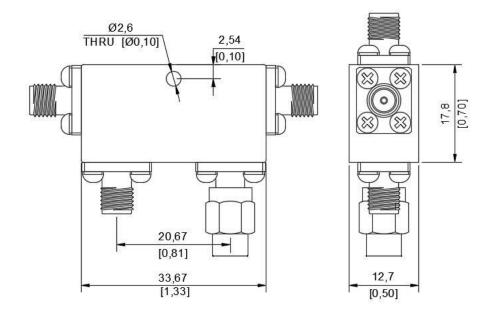

## **Directional Coupler 6dB**

| Key Specification   |                              |
|---------------------|------------------------------|
| Model Number        | 007510                       |
| Operating Frequency | 6 – 40GHz                    |
| Coupling            | 6dB +/-1.5dB                 |
| Insertion Loss      | < 2.8dB (Inc. coupling loss) |
| VSWR                | <1.65:1                      |
| Directivity         | >10dB                        |
| Power Handling      | 20W                          |
| Connectors          | 2.92mm Female                |

| Environmental     |                      |
|-------------------|----------------------|
| Temperature Range | -40 to +85 Degrees C |

| Mechanical                |            |
|---------------------------|------------|
| Housing Material          | Aluminium  |
| Interface Control Drawing | 007510-ICD |
| RoHS                      | Compliant  |