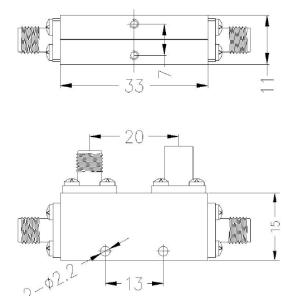

## **Directional Coupler 6dB**

| Key Specification   |                            |
|---------------------|----------------------------|
| Model Number        | 007509                     |
| Operating Frequency | 6 - 18GHz                  |
| Coupling            | 6dB +/-1dB                 |
| Insertion Loss      | < 1dB (Inc. coupling loss) |
| VSWR                | <1.6:1                     |
| Directivity         | >12dB                      |
| Power Handling      | 50W                        |
| Connectors          | SMA Female                 |

| Environmental     |                      |
|-------------------|----------------------|
| Temperature Range | -40 to +85 Degrees C |

| Mechanical                |            |
|---------------------------|------------|
| Housing Material          | Aluminium  |
| Interface Control Drawing | 007509-ICD |
| RoHS                      | Compliant  |