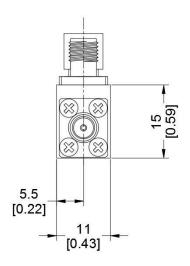

## **Directional Coupler 6dB**

| Key Specification   |                            |
|---------------------|----------------------------|
| Model Number        | 007508                     |
| Operating Frequency | 4 - 8GHz                   |
| Coupling            | 6dB +/-1dB                 |
| Flatness            | +/-0.5dB                   |
| Insertion Loss      | < 2dB (Inc. coupling loss) |
| VSWR                | <1.25:1                    |
| Directivity         | >20dB                      |
| Power Handling      | 50W                        |
| Connectors          | SMA Female                 |

| Environmental     |                      |
|-------------------|----------------------|
| Temperature Range | -40 to +85 Degrees C |

| Mechanical                |            |
|---------------------------|------------|
| Housing Material          | Aluminium  |
| Interface Control Drawing | 007508-ICD |
| RoHS                      | Compliant  |