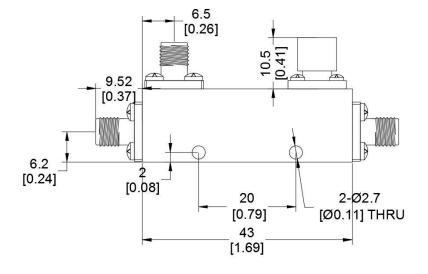

## **Directional Coupler 6dB**

| Key Specification   |                            |
|---------------------|----------------------------|
| Model Number        | 007508                     |
| Operating Frequency | 4 - 8GHz                   |
| Coupling            | 6dB +/-1dB                 |
| Flatness            | +/-0.5dB                   |
| Insertion Loss      | < 2dB (Inc. coupling loss) |
| VSWR                | <1.25:1                    |
| Directivity         | >20dB                      |
| Power Handling      | 50W                        |
| Connectors          | SMA Female                 |

| Environmental     |                      |
|-------------------|----------------------|
| Temperature Range | -40 to +85 Degrees C |

| Mechanical                |            |
|---------------------------|------------|
| Housing Material          | Aluminium  |
| Interface Control Drawing | 007508-ICD |
| RoHS                      | Compliant  |