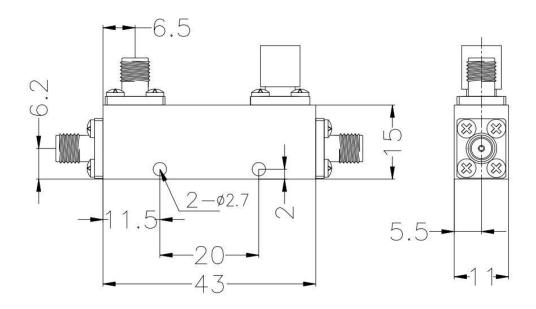

## **Directional Coupler 6dB**

| Key Specification   |                            |
|---------------------|----------------------------|
| Model Number        | 007507                     |
| Operating Frequency | 2 - 8GHz                   |
| Coupling            | 6dB +/-1dB                 |
| Insertion Loss      | < 2dB (Inc. coupling loss) |
| VSWR                | <1.3:1                     |
| Directivity         | >20dB                      |
| Power Handling      | 30W                        |
| Connectors          | SMA Female                 |

| Environmental     |                      |
|-------------------|----------------------|
| Temperature Range | -40 to +85 Degrees C |

| Mechanical                |            |
|---------------------------|------------|
| Housing Material          | Aluminium  |
| Interface Control Drawing | 007507-ICD |
| RoHS                      | Compliant  |