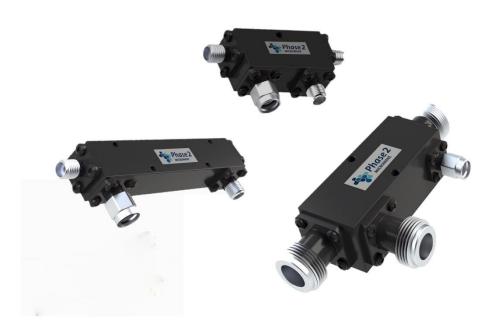

## **Product Overview**

Phase 2 Microwaves Ltd offers a range of standard coaxial Directional Couplers in N Type, SMA & 2.92mm configurations covering bands from 2 to 40GHz.

These Directional Couplers offer cost effective solutions to many industry requirements.

## **Directional Coupler 6dB**

| Key Specification   |                            |
|---------------------|----------------------------|
| Model Number        | 007507                     |
| Operating Frequency | 2 - 8GHz                   |
| Coupling            | 6dB +/-1dB                 |
| Insertion Loss      | < 2dB (Inc. coupling loss) |
| VSWR                | <1.3:1                     |
| Directivity         | >20dB                      |
| Power Handling      | 30W                        |
| Connectors          | SMA Female                 |