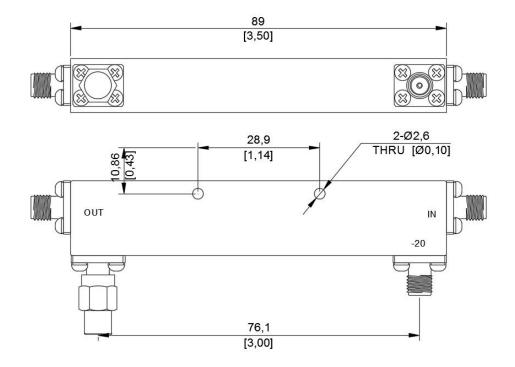

## **Directional Coupler 6dB**

| Key Specification   |                              |
|---------------------|------------------------------|
| Model Number        | 007506                       |
| Operating Frequency | 1 - 4GHz                     |
| Coupling            | 6dB +/-0.7dB                 |
| Insertion Loss      | < 1.9dB (Inc. coupling loss) |
| VSWR                | <1.25:1                      |
| Directivity         | > 20dB                       |
| Power Handling      | 50W                          |
| Connectors          | SMA Female                   |

| Environmental     |                      |
|-------------------|----------------------|
| Temperature Range | -40 to +85 Degrees C |

| Mechanical                |            |
|---------------------------|------------|
| Housing Material          | Aluminium  |
| Interface Control Drawing | 007506-ICD |
| RoHS                      | Compliant  |