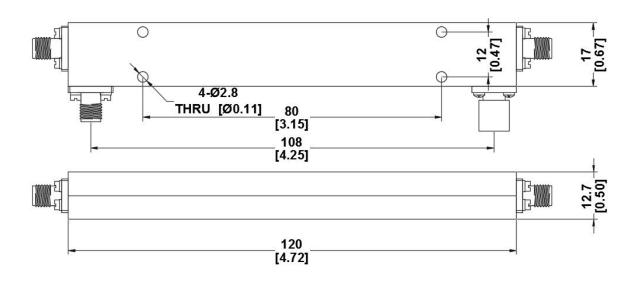

## **Directional Coupler 6dB**

| Key Specification   |                            |
|---------------------|----------------------------|
| Model Number        | 007505                     |
| Operating Frequency | 0.4 - 6GHz                 |
| Coupling            | 6dB +/-1dB                 |
| Insertion Loss      | < 2dB (Inc. coupling loss) |
| VSWR                | <1.35:1                    |
| Directivity         | >12dB (typically 20dB)     |
| Power Handling      | 30W                        |
| Connectors          | SMA Female                 |

Environmental Temperature Range

-40 to +85 Degrees C

| Mechanical                |            |
|---------------------------|------------|
| Housing Material          | Aluminium  |
| Interface Control Drawing | 007505-ICD |
| RoHS                      | Compliant  |