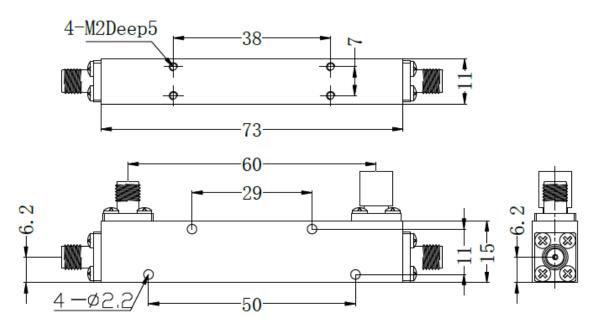

## **Directional Coupler 40dB**

| Key Specification   |                              |
|---------------------|------------------------------|
| Model Number        | 007536                       |
| Operating Frequency | 1 – 12.4GHz                  |
| Coupling            | 40dB +/-1.0dB                |
| Insertion Loss      | < 0.8dB (Inc. coupling loss) |
| VSWR                | <1.6:1                       |
| Directivity         | >12dB                        |
| Power Handling      | 50W                          |
| Connectors          | SMA Female                   |

Environmental

**Temperature Range** 

-40 to +85 Degrees C

| Mechanical                |            |
|---------------------------|------------|
| Housing Material          | Aluminium  |
| Interface Control Drawing | 007536-ICD |
| RoHS                      | Compliant  |