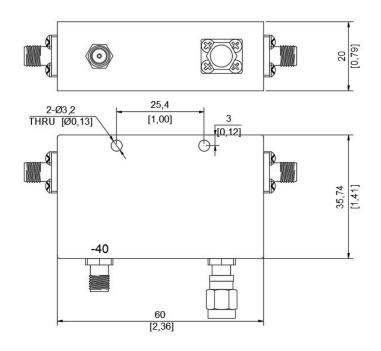

## **Directional Coupler 40dB**

| Key Specification   |                              |
|---------------------|------------------------------|
| Model Number        | 007535                       |
| Operating Frequency | 0.1 - 1GHz                   |
| Coupling            | 40dB +/-1.0dB                |
| Coupling Variation  | +/-0.8dB                     |
| Insertion Loss      | < 0.2dB (Inc. coupling loss) |
| VSWR                | <1.3:1                       |
| Directivity         | >20dB                        |
| Power Handling      | 50W                          |
| Connectors          | SMA Female                   |

## Environmental

**Temperature Range** 

-40 to +85 Degrees C

| Mechanical                |            |
|---------------------------|------------|
| Housing Material          | Aluminium  |
| Interface Control Drawing | 007535-ICD |
| RoHS                      | Compliant  |