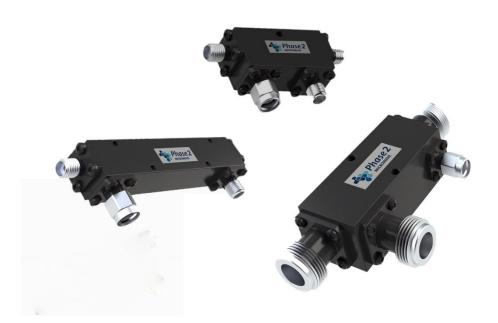

## **Product Overview**

Phase 2 Microwaves Ltd offers a range of standard coaxial Directional Couplers in N Type, SMA & 2.92mm configurations covering bands from 2 to 40GHz.

These Directional Couplers offer cost effective solutions to many industry requirements.

In addition to these standard Couplers Phase 2 Microwave Ltd can also offer bespoke designs optimised to meet customer particular requirements.

To discuss these requirements in more detail contact

sales@phase2mw.co.uk