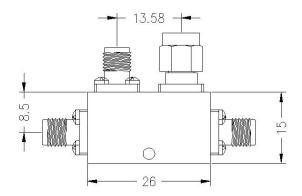

## **Directional Coupler 30dB**

| Key Specification   |                            |
|---------------------|----------------------------|
| Model Number        | 007534                     |
| Operating Frequency | 18 - 40GHz                 |
| Coupling            | 30dB +/-1.5dB              |
| Insertion Loss      | < 1dB (Inc. coupling loss) |
| VSWR                | <1.6:1                     |
| Directivity         | >7dB                       |
| Power Handling      | 30W                        |
| Connectors          | 2.92mm Female              |