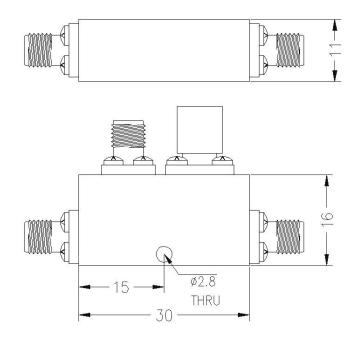

## **Directional Coupler 30dB**

| Key Specification   |                              |
|---------------------|------------------------------|
| Model Number        | 007533                       |
| Operating Frequency | 7.5 - 16GHz                  |
| Coupling            | 30dB +/-1.25dB               |
| Insertion Loss      | < 0.7dB (Inc. coupling loss) |
| VSWR                | <1.5:1                       |
| Directivity         | >15dB                        |
| Power Handling      | 50W                          |
| Connectors          | SMA Female                   |

| Environmental     |                      |
|-------------------|----------------------|
| Temperature Range | -40 to +85 Degrees C |

| Mechanical                |            |
|---------------------------|------------|
| Housing Material          | Aluminium  |
| Interface Control Drawing | 007533-ICD |
| RoHS                      | Compliant  |