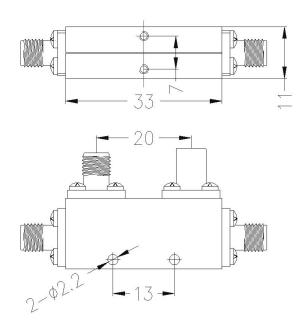

## **Directional Coupler 30dB**

| Key Specification   |                              |
|---------------------|------------------------------|
| Model Number        | 007532                       |
| Operating Frequency | 4 – 12.4GHz                  |
| Coupling            | 30dB +/-0.8dB                |
| Insertion Loss      | < 0.8dB (Inc. coupling loss) |
| VSWR                | <1.4:1                       |
| Directivity         | >15dB                        |
| Power Handling      | 50W                          |
| Connectors          | SMA Female                   |

Environmental

**Temperature Range** 

-30 to +85 Degrees C

| Mechanical                |            |
|---------------------------|------------|
| Housing Material          | Aluminium  |
| Interface Control Drawing | 007532-ICD |
| RoHS                      | Compliant  |