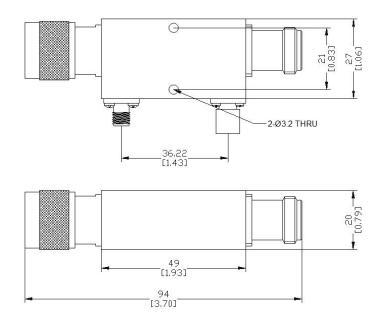

## **Directional Coupler 30dB**

| Key Specification   |                                 |
|---------------------|---------------------------------|
| Model Number        | 007531                          |
| Operating Frequency | 4 - 8GHz                        |
| Coupling            | 30dB +/-1dB                     |
| Insertion Loss      | < 0.4dB (Inc. coupling loss)    |
| VSWR                | <1.25:1                         |
| Directivity         | >18dB                           |
| Power Handling      | 50W                             |
| Connectors          | N Type & SMA, see diagram below |