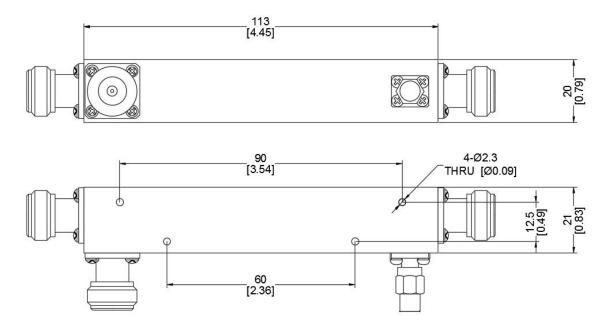

## **Directional Coupler 30dB**

| Key Specification   |                              |
|---------------------|------------------------------|
| Model Number        | 007530                       |
| Operating Frequency | 1 - 8GHz                     |
| Coupling            | 30dB +/-1dB                  |
| Coupling Variation  | +/-0.7dB                     |
| Insertion Loss      | < 0.8dB (Inc. coupling loss) |
| VSWR                | <1.3:1                       |
| Directivity         | >15dB                        |
| Power Handling      | 50W                          |
| Connectors          | N Type Female                |

| Environmental     |                      |
|-------------------|----------------------|
| Temperature Range | -40 to +85 Degrees C |

| Mechanical                |            |
|---------------------------|------------|
| Housing Material          | Aluminium  |
| Interface Control Drawing | 007530-ICD |
| RoHS                      | Compliant  |