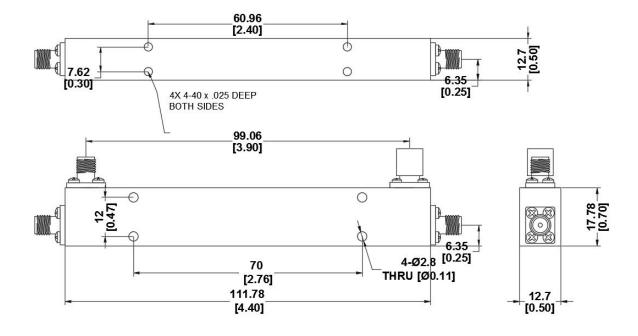

## **Directional Coupler 30dB**

| Key Specification   |                              |
|---------------------|------------------------------|
| Model Number        | 007529                       |
| Operating Frequency | 0.5 - 20GHz                  |
| Coupling            | 30dB +/-1dB                  |
| Insertion Loss      | < 1.5dB (Inc. coupling loss) |
| VSWR                | <1.4:1                       |
| Directivity         | >10dB                        |
| Power Handling      | 50W                          |
| Connectors          | SMA Female                   |

| Environmental     |                      |
|-------------------|----------------------|
| Temperature Range | -40 to +85 Degrees C |

| Mechanical                |            |
|---------------------------|------------|
| Housing Material          | Aluminium  |
| Interface Control Drawing | 007529-ICD |
| RoHS                      | Compliant  |