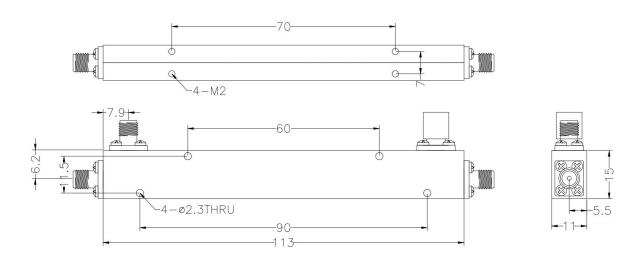

## **Directional Coupler 30dB**

| Key Specification   |                              |
|---------------------|------------------------------|
| Model Number        | 007528                       |
| Operating Frequency | 0.5 - 6GHz                   |
| Coupling            | 30dB +/-1dB                  |
| Insertion Loss      | < 0.8dB (Inc. coupling loss) |
| VSWR                | <1.3:1                       |
| Directivity         | >15dB                        |
| Power Handling      | 30W                          |
| Connectors          | SMA Female                   |

Environmental Temperature Range

-40 to +85 Degrees C

| Mechanical                |            |
|---------------------------|------------|
| Housing Material          | Aluminium  |
| Interface Control Drawing | 007528-ICD |
| RoHS                      | Compliant  |