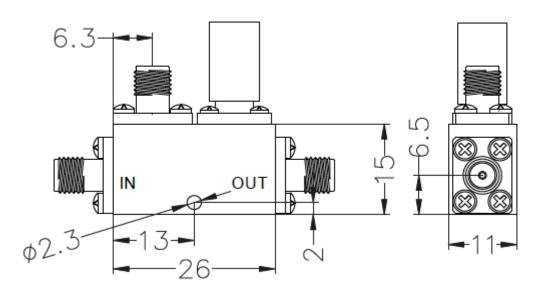

## **Directional Coupler 20dB**

| Key Specification   |                              |
|---------------------|------------------------------|
| Model Number        | 007527                       |
| Operating Frequency | 26.5 - 40GHz                 |
| Coupling            | 20dB +/-1dB                  |
| Insertion Loss      | < 1.2dB (Inc. coupling loss) |
| VSWR                | <1.6:1                       |
| Directivity         | >10dB                        |
| Power Handling      | 30W                          |
| Connectors          | 2.92mm Female                |

Environmental Temperature Range

-40 to +85 Degrees C

| Mechanical                |            |
|---------------------------|------------|
| Housing Material          | Aluminium  |
| Interface Control Drawing | 007527-ICD |
| RoHS                      | Compliant  |