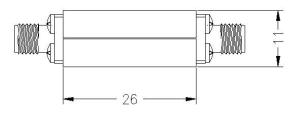

## **Directional Coupler 20dB**

| Key Specification   |                              |
|---------------------|------------------------------|
| Model Number        | 007526                       |
| Operating Frequency | 18 - 40GHz                   |
| Coupling            | 20dB +/-1.2dB                |
| Insertion Loss      | < 1.2dB (Inc. coupling loss) |
| VSWR                | <1.6:1                       |
| Directivity         | >8dB                         |
| Power Handling      | 30W                          |
| Connectors          | 2.92mm Female                |

Environmental

**Temperature Range** 

-40 to +85 Degrees C

| Mechanical                |            |
|---------------------------|------------|
| Housing Material          | Aluminium  |
| Interface Control Drawing | 007526-ICD |
| RoHS                      | Compliant  |