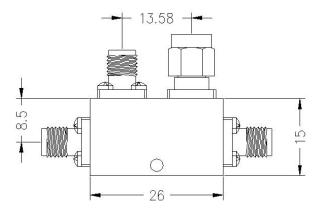

## **Directional Coupler 20dB**

| Key Specification   |                              |
|---------------------|------------------------------|
| Model Number        | 007526                       |
| Operating Frequency | 18 - 40GHz                   |
| Coupling            | 20dB +/-1.2dB                |
| Insertion Loss      | < 1.2dB (Inc. coupling loss) |
| VSWR                | <1.6:1                       |
| Directivity         | >8dB                         |
| Power Handling      | 30W                          |
| Connectors          | 2.92mm Female                |

Environmental

**Temperature Range** 

-40 to +85 Degrees C

| Mechanical                |            |
|---------------------------|------------|
| Housing Material          | Aluminium  |
| Interface Control Drawing | 007526-ICD |
| RoHS                      | Compliant  |