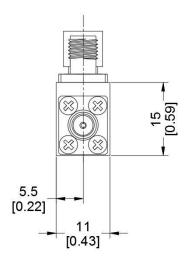

## **Directional Coupler 20dB**

| Key Specification   |                               |
|---------------------|-------------------------------|
| Model Number        | 007525                        |
| Operating Frequency | 4 - 8GHz                      |
| Coupling            | 20dB +/-1dB                   |
| Coupling Variation  | +/-0.5dB                      |
| Insertion Loss      | < 0.65dB (Inc. coupling loss) |
| VSWR                | <1.25:1                       |
| Directivity         | >20dB                         |
| Power Handling      | 50W                           |
| Connectors          | SMA Female                    |