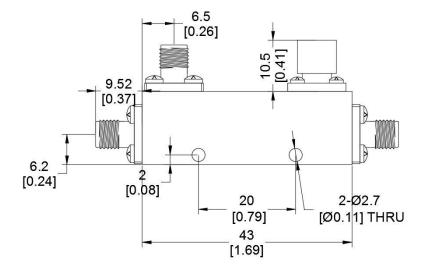

## **Directional Coupler 20dB**

| Key Specification   |                               |
|---------------------|-------------------------------|
| Model Number        | 007525                        |
| Operating Frequency | 4 - 8GHz                      |
| Coupling            | 20dB +/-1dB                   |
| Coupling Variation  | +/-0.5dB                      |
| Insertion Loss      | < 0.65dB (Inc. coupling loss) |
| VSWR                | <1.25:1                       |
| Directivity         | >20dB                         |
| Power Handling      | 50W                           |
| Connectors          | SMA Female                    |