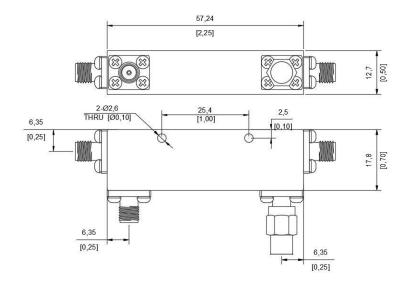

## **Directional Coupler 20dB**

| Key Specification   |                              |
|---------------------|------------------------------|
| Model Number        | 007524                       |
| Operating Frequency | 2 - 18GHz                    |
| Coupling            | 20dB +/-1dB                  |
| Insertion Loss      | < 0.8dB (Inc. coupling loss) |
| VSWR                | <1.4:1                       |
| Directivity         | >16dB                        |
| Power Handling      | 50W                          |
| Connectors          | SMA Female                   |

| Environmental     |                      |
|-------------------|----------------------|
| Temperature Range | -40 to +85 Degrees C |

| Mechanical                |            |
|---------------------------|------------|
| Housing Material          | Aluminium  |
| Interface Control Drawing | 007524-ICD |
| RoHS                      | Compliant  |