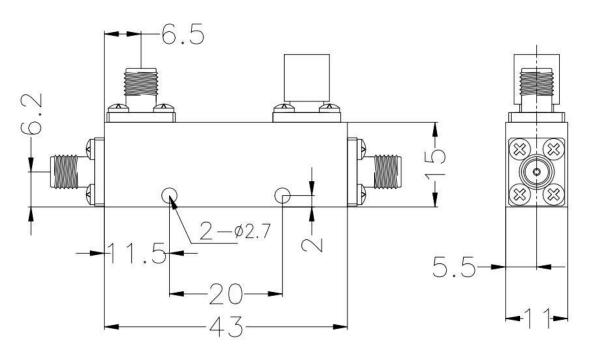

## **Directional Coupler 20dB**

| Key Specification   |                              |
|---------------------|------------------------------|
| Model Number        | 007523                       |
| Operating Frequency | 2 - 8GHz                     |
| Coupling            | 20dB +/-1dB                  |
| Insertion Loss      | < 0.5dB (Inc. coupling loss) |
| VSWR                | <1.3:1                       |
| Directivity         | >18dB                        |
| Power Handling      | 30W                          |
| Connectors          | SMA Female                   |

Environmental Temperature Range

-40 to +85 Degrees C

| Mechanical                |            |
|---------------------------|------------|
| Housing Material          | Aluminium  |
| Interface Control Drawing | 007523-ICD |
| RoHS                      | Compliant  |