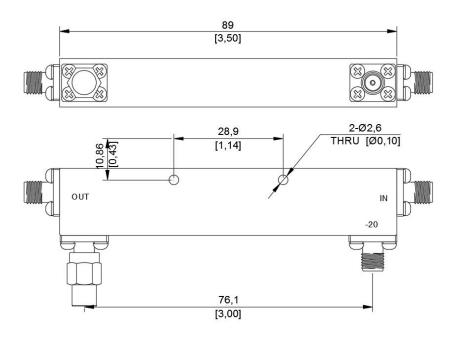

## **Directional Coupler 20dB**

| Key Specification   |                              |
|---------------------|------------------------------|
| Model Number        | 007522                       |
| Operating Frequency | 1 - 4GHz                     |
| Coupling            | 20dB +/-1dB                  |
| Insertion Loss      | < 0.6dB (Inc. coupling loss) |
| VSWR                | <1.3:1                       |
| Directivity         | >18dB                        |
| Power Handling      | 50W                          |
| Connectors          | SMA Female                   |