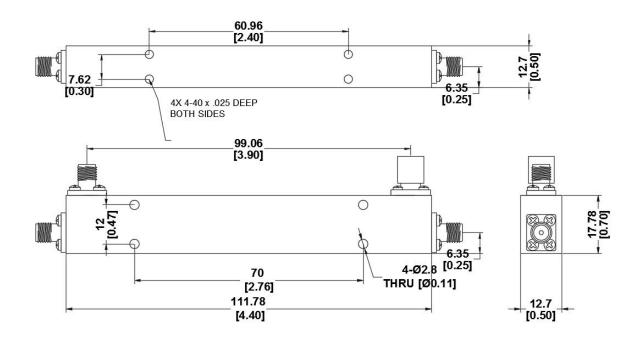

## **Directional Coupler 20dB**

| Key Specification   |                              |
|---------------------|------------------------------|
| Model Number        | 007521                       |
| Operating Frequency | 0.5 - 20GHz                  |
| Coupling            | 20dB +/-0.8dB                |
| Insertion Loss      | < 1.2dB (Inc. coupling loss) |
| VSWR                | <1.4:1                       |
| Directivity         | >14dB                        |
| Power Handling      | 50W                          |
| Connectors          | SMA Female                   |

| Environmental     |                      |
|-------------------|----------------------|
| Temperature Range | -40 to +85 Degrees C |

| Mechanical                |            |
|---------------------------|------------|
| Housing Material          | Aluminium  |
| Interface Control Drawing | 007521-ICD |
| RoHS                      | Compliant  |