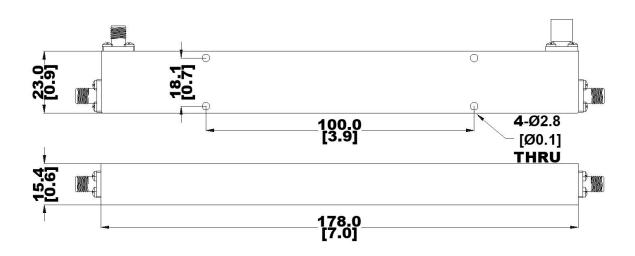

## **Directional Coupler 20dB**

| Key Specification   |                              |
|---------------------|------------------------------|
| Model Number        | 007520                       |
| Operating Frequency | 0.3 - 6GHz                   |
| Coupling            | 20dB +/-0.8dB                |
| Insertion Loss      | < 1.2dB (Inc. coupling loss) |
| VSWR                | <1.25:1                      |
| Directivity         | >17dB                        |
| Power Handling      | 30W                          |
| Connectors          | SMA Female                   |

Environmental Temperature Range

-40 to +85 Degrees C

| Mechanical                |            |
|---------------------------|------------|
| Housing Material          | Aluminium  |
| Interface Control Drawing | 007520-ICD |
| RoHS                      | Compliant  |