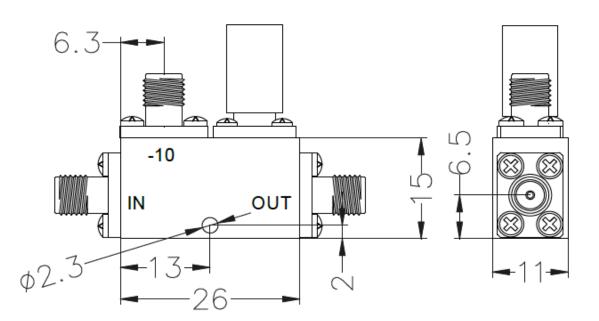

## **Directional Coupler 10dB**

| Key Specification            |  |
|------------------------------|--|
| 007519                       |  |
| 26.5 – 40GHz                 |  |
| 10dB +/-1dB                  |  |
| < 1.6dB (Inc. coupling loss) |  |
| <1.6:1                       |  |
| >10dB                        |  |
| 30W                          |  |
| 2.92mm Female                |  |
|                              |  |