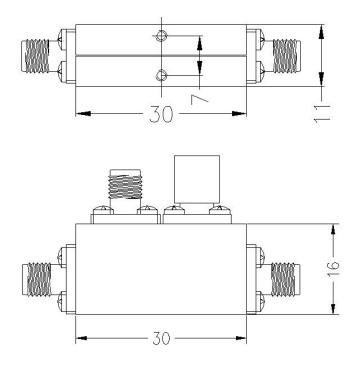

## **Directional Coupler 10dB**

| Key Specification   |                            |
|---------------------|----------------------------|
| Model Number        | 007518                     |
| Operating Frequency | 12.4 – 18GHz               |
| Coupling            | 10dB +/-1dB                |
| Insertion Loss      | < 1dB (Inc. coupling loss) |
| VSWR                | <1.4:1                     |
| Directivity         | >15dB                      |
| Power Handling      | 50W                        |
| Connectors          | SMA Female                 |