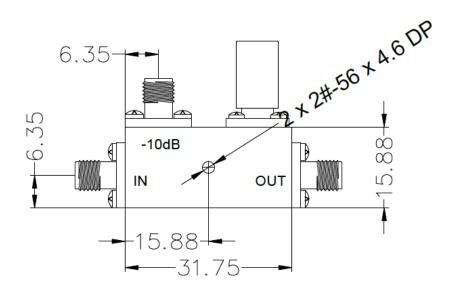

## **Directional Coupler 10dB**

| Key Specification   |                            |
|---------------------|----------------------------|
| Model Number        | 007517                     |
| Operating Frequency | 6 – 18GHz                  |
| Coupling            | 10dB +/-1dB                |
| Insertion Loss      | < 1dB (Inc. coupling loss) |
| VSWR                | <1.451                     |
| Directivity         | >12dB                      |
| Power Handling      | 50W                        |
| Connectors          | SMA Female                 |

| Environmental     |                      |
|-------------------|----------------------|
| Temperature Range | -40 to +85 Degrees C |

| Mechanical                |            |
|---------------------------|------------|
| Housing Material          | Aluminium  |
| Interface Control Drawing | 007517-ICD |
| RoHS                      | Compliant  |