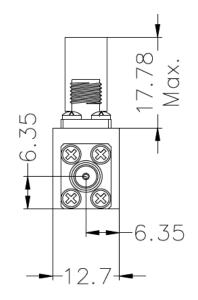

## **Directional Coupler 10dB**

| Key Specification   |                            |
|---------------------|----------------------------|
| Model Number        | 007517                     |
| Operating Frequency | 6 – 18GHz                  |
| Coupling            | 10dB +/-1dB                |
| Insertion Loss      | < 1dB (Inc. coupling loss) |
| VSWR                | <1.451                     |
| Directivity         | >12dB                      |
| Power Handling      | 50W                        |
| Connectors          | SMA Female                 |

| Environmental     |                      |
|-------------------|----------------------|
| Temperature Range | -40 to +85 Degrees C |

| Mechanical                |            |
|---------------------------|------------|
| Housing Material          | Aluminium  |
| Interface Control Drawing | 007517-ICD |
| RoHS                      | Compliant  |