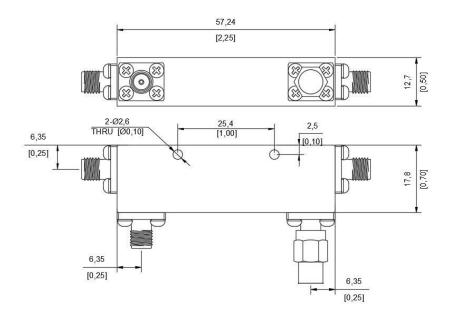

## **Directional Coupler 10dB**

| Key Specification   |                              |
|---------------------|------------------------------|
| Model Number        | 007516                       |
| Operating Frequency | 2 – 18GHz                    |
| Coupling            | 10dB +/-0.8dB                |
| Insertion Loss      | < 1.3dB (Inc. coupling loss) |
| VSWR                | <1.4:1                       |
| Directivity         | >15dB                        |
| Power Handling      | 50W                          |
| Connectors          | SMA Female                   |

| Environmental     |                      |
|-------------------|----------------------|
| Temperature Range | -40 to +85 Degrees C |

| Mechanical                |            |
|---------------------------|------------|
| Housing Material          | Aluminium  |
| Interface Control Drawing | 007516-ICD |
| RoHS                      | Compliant  |