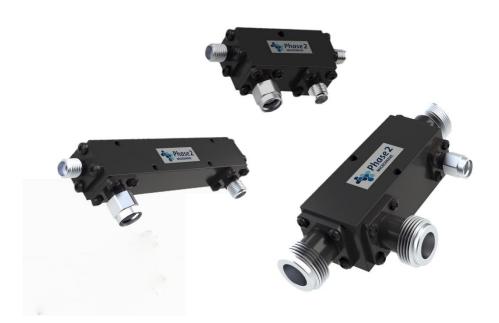

## **Product Overview**

Phase 2 Microwaves Ltd offers a range of standard coaxial Directional Couplers in N Type, SMA & 2.92mm configurations covering bands from 2 to 40GHz.

These Directional Couplers offer cost effective solutions to many industry requirements.

## **Directional Coupler 10dB**

| Key Specification   |                              |
|---------------------|------------------------------|
| Model Number        | 007516                       |
| Operating Frequency | 2 – 18GHz                    |
| Coupling            | 10dB +/-0.8dB                |
| Insertion Loss      | < 1.3dB (Inc. coupling loss) |
| VSWR                | <1.4:1                       |
| Directivity         | >15dB                        |
| Power Handling      | 50W                          |
| Connectors          | SMA Female                   |