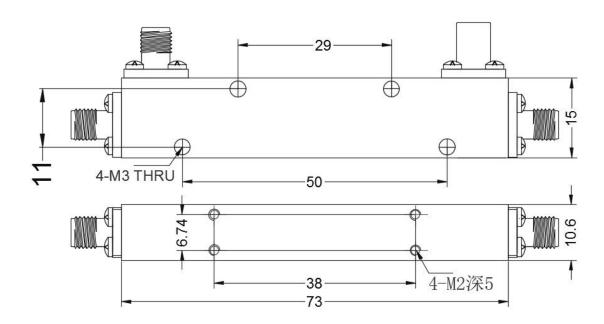

| Environmental     |                      |
|-------------------|----------------------|
| Temperature Range | -40 to +85 Degrees C |

| Mechanical                |            |
|---------------------------|------------|
| Housing Material          | Aluminium  |
| Interface Control Drawing | 007515-ICD |
| RoHS                      | Compliant  |