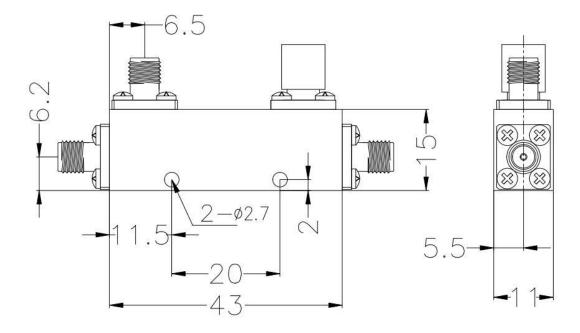

## **Directional Coupler 10dB**

| Key Specification   |                            |
|---------------------|----------------------------|
| Model Number        | 007514                     |
| Operating Frequency | 2 – 8GHz                   |
| Coupling            | 10dB +/-1dB                |
| Insertion Loss      | < 1dB (Inc. coupling loss) |
| VSWR                | <1.3:1                     |
| Directivity         | >20dB                      |
| Power Handling      | 50W                        |
| Connectors          | SMA Female                 |

| Environmental     |                      |
|-------------------|----------------------|
| Temperature Range | -40 to +85 Degrees C |

| Mechanical                |            |
|---------------------------|------------|
| Housing Material          | Aluminium  |
| Interface Control Drawing | 007514-ICD |
| RoHS                      | Compliant  |