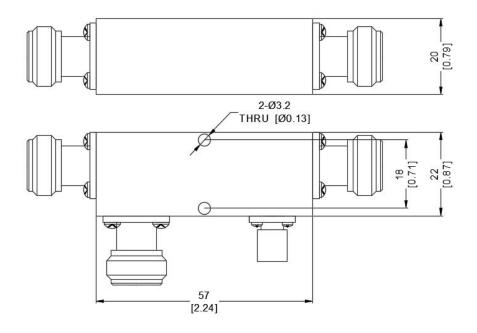

## **Directional Coupler 10dB**

| Key Specification   |                              |
|---------------------|------------------------------|
| Model Number        | 007513                       |
| Operating Frequency | 2 – 4GHz                     |
| Coupling            | 10dB +/-1dB                  |
| Insertion Loss      | < 0.7dB (Inc. coupling loss) |
| VSWR                | <1.25:1                      |
| Directivity         | >22dB                        |
| Power Handling      | 50W                          |
| Connectors          | N Type Female                |