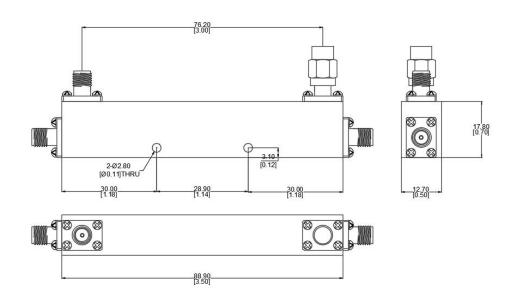

## **Directional Coupler 10dB**

| Key Specification   |                              |
|---------------------|------------------------------|
| Model Number        | 007512                       |
| Operating Frequency | 1 – 26.5GHz                  |
| Coupling            | 10dB +/-1dB                  |
| Insertion Loss      | < 1.8dB (Inc. coupling loss) |
| VSWR                | <1.6:1                       |
| Directivity         | >13dB                        |
| Power Handling      | 30W                          |
| Connectors          | SMA Female                   |

| Environmental     |                      |
|-------------------|----------------------|
| Temperature Range | -40 to +85 Degrees C |

| Mechanical                |            |
|---------------------------|------------|
| Housing Material          | Aluminium  |
| Interface Control Drawing | 007512-ICD |
| RoHS                      | Compliant  |