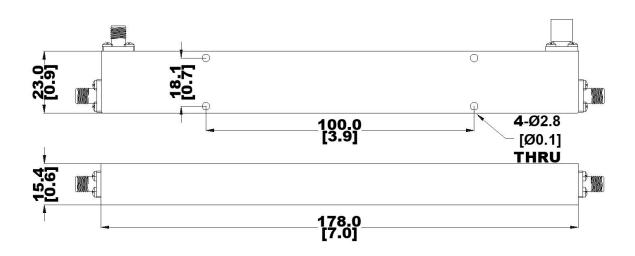

## **Directional Coupler 10dB**

| Key Specification   |                              |
|---------------------|------------------------------|
| Model Number        | 007511                       |
| Operating Frequency | 0.3 - 6GHz                   |
| Coupling            | 10dB +/-0.5dB                |
| Insertion Loss      | < 1.2dB (Inc. coupling loss) |
| VSWR                | <1.25:1                      |
| Directivity         | >17dB                        |
| Power Handling      | 30W                          |
| Connectors          | SMA Female                   |

Environmental Temperature Range

-40 to +85 Degrees C

| Mechanical                |            |
|---------------------------|------------|
| Housing Material          | Aluminium  |
| Interface Control Drawing | 007511-ICD |
| RoHS                      | Compliant  |